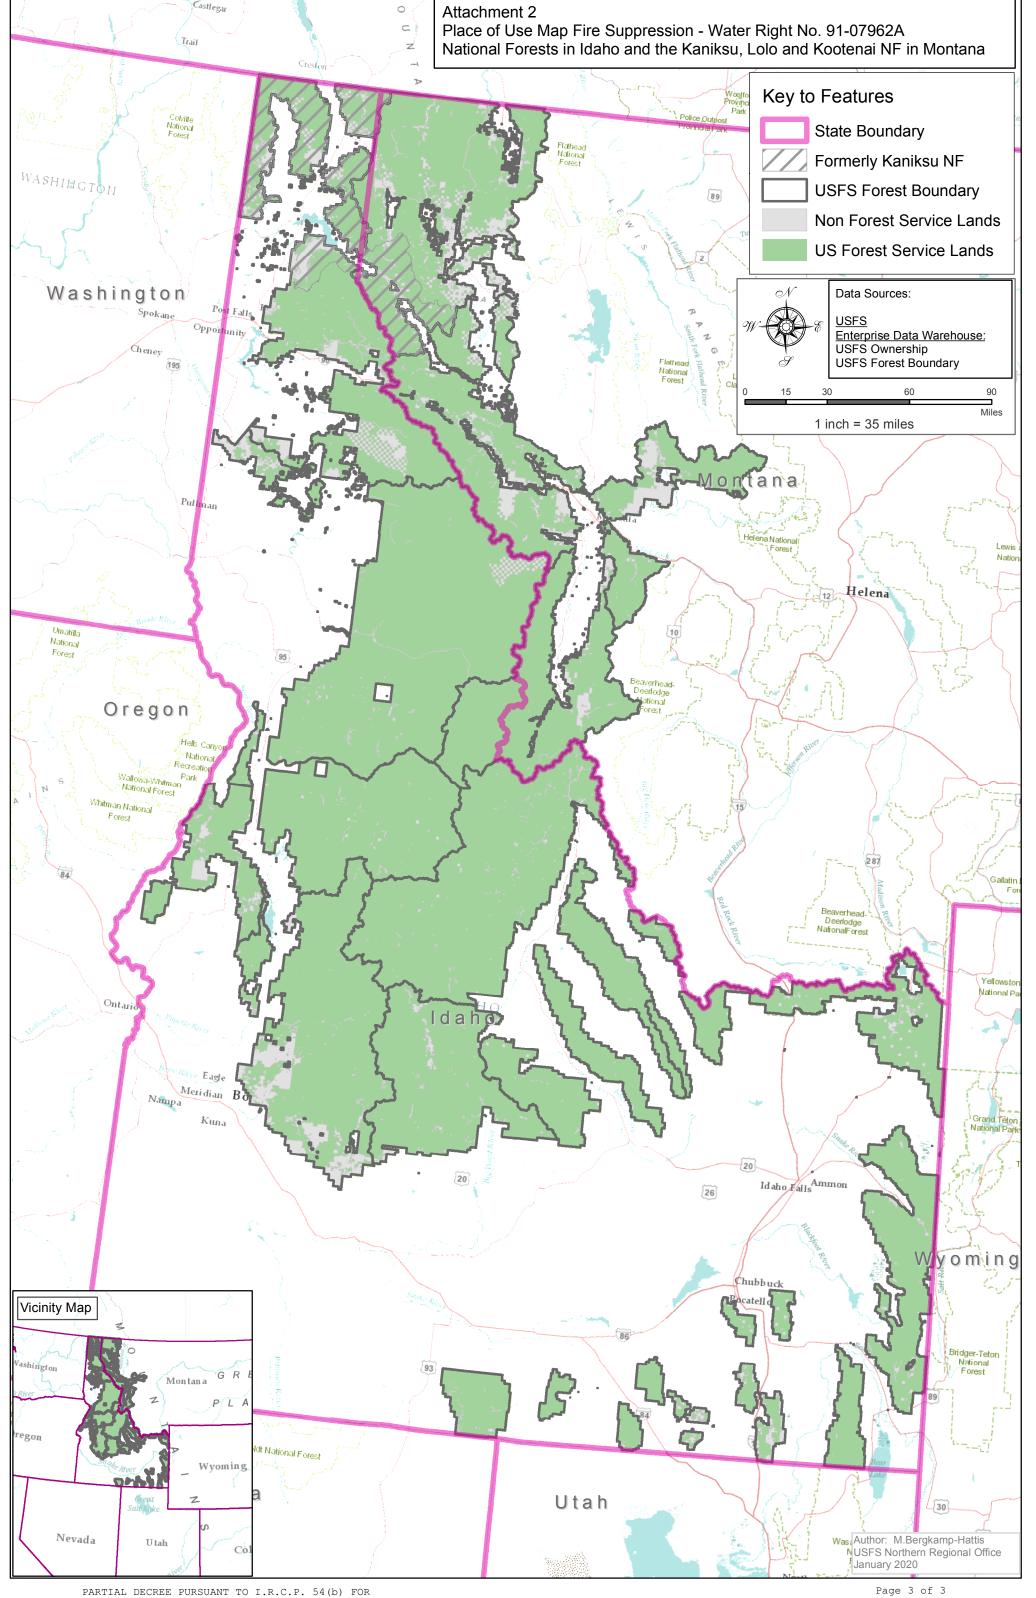

Administrative-Fire Suppression 01/01 - 12/31

PLACE OF USE: National Forests in Idaho and the Kaniksu, Lolo and Kootenai National Forests in

Montana.

See Attachment 2.

OTHER PROVISIONS NECESSARY FOR DEFINITON OR ADMINISTRATION OF THIS WATER RIGHT: